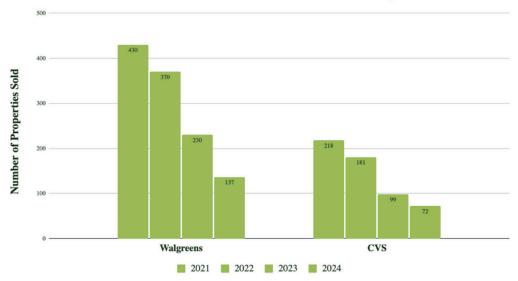

## PHARMACY'S

| Wal                                     | greens             |                                   |                                |
|-----------------------------------------|--------------------|-----------------------------------|--------------------------------|
| 2024 Sales Data (1/1/2024 - 12/31/2024) |                    | Percent Change From Previous Year | Percent Change (2024 Vs. 2021) |
| Total Properties Sold:                  | 137                | -40%                              | -68%                           |
| Average Sold Cap Rate (%):              | 7.22               |                                   |                                |
| Historical Annua                        | Transaction Volume |                                   |                                |
| 2023 - Total Properties Sold:           | 230                | -38%                              |                                |
| 2022 - Total Properties Sold:           | 370                | -14%                              |                                |
| 2021 - Total Properties Sold:           | 430                |                                   |                                |
| C                                       | CVS                |                                   |                                |
| 2024 Sales Data (1/1/2024 - 12/31/2024) |                    | Percent Change From Previous Year | Percent Change (2024 Vs. 2021) |
| Total Properties Sold:                  | 72                 | -27%                              | -67%                           |
| Average Sold Cap Rate (%):              | 6.78               |                                   |                                |
| Historical Annua                        | Transaction Volume |                                   |                                |
| 2023 - Total Properties Sold:           | 99                 | -45%                              |                                |
| 2022 - Total Properties Sold:           | 181                | -17%                              |                                |
| 2021 - Total Properties Sold:           | 218                |                                   |                                |

## **Annual Transaction Volume - Pharmacy's**

Nationwide Average Cap Rates - 2024