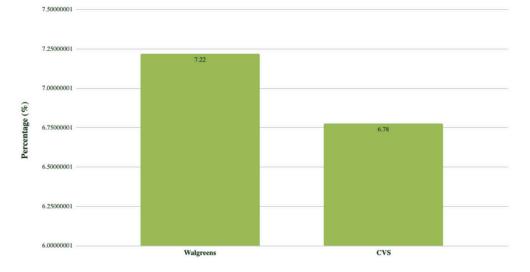

## PHARMACY'S

| Wal                                     | greens             |                                   |                                |
|-----------------------------------------|--------------------|-----------------------------------|--------------------------------|
| 2024 Sales Data (1/1/2024 - 12/31/2024) |                    | Percent Change From Previous Year | Percent Change (2024 Vs. 2021) |
| Total Properties Sold:                  | 137                | -40%                              | -68%                           |
| Average Sold Cap Rate (%):              | 7.22               |                                   |                                |
| Historical Annua                        | Transaction Volume |                                   |                                |
| 2023 - Total Properties Sold:           | 230                | -38%                              |                                |
| 2022 - Total Properties Sold:           | 370                | -14%                              |                                |
| 2021 - Total Properties Sold:           | 430                |                                   |                                |
| C                                       | CVS                |                                   |                                |
| 2024 Sales Data (1/1/2024 - 12/31/2024) |                    | Percent Change From Previous Year | Percent Change (2024 Vs. 2021) |
| Total Properties Sold:                  | 72                 | -27%                              | -67%                           |
| Average Sold Cap Rate (%):              | 6.78               |                                   |                                |
| Historical Annua                        | Transaction Volume |                                   |                                |
| 2023 - Total Properties Sold:           | 99                 | -45%                              |                                |
| 2022 - Total Properties Sold:           | 181                | -17%                              |                                |
| 2021 - Total Properties Sold:           | 218                |                                   |                                |

## **Annual Transaction Volume - Pharmacy's**

Nationwide Average Cap Rates - 2024