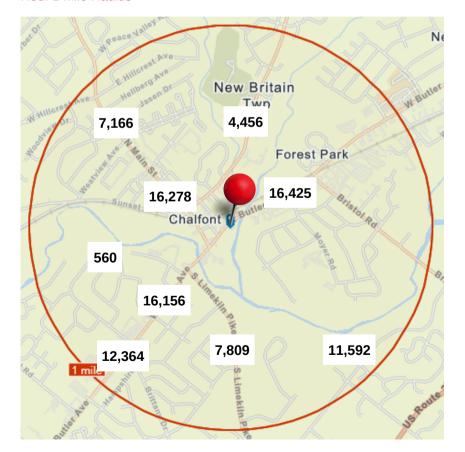

# **Demographics**

**1-Mile 3-Mile 5-Mile Population:** 6,873 36,332 116,648

Median Income: \$124,721 \$123,012 \$110,159

Average Income: \$156,118 \$162,685 \$150,219