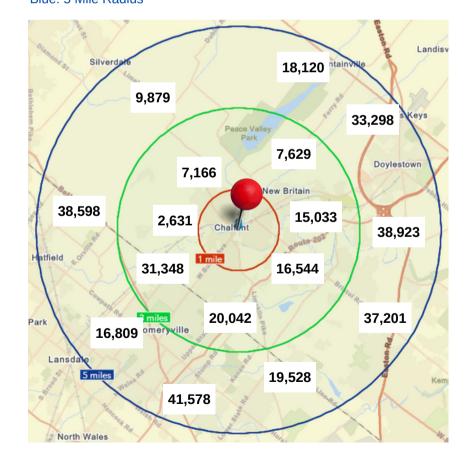

# **Traffic Counts**

Data from 2020

Red: 1 Mile Radius

Red: 1 Mile Radius Green: 3 Mile Radius Blue: 5 Mile Radius

56 E Butler Avenue, Chalfont, PA 18914 Purchase Price: \$1,518,151 | Cap Rate: 6.25%