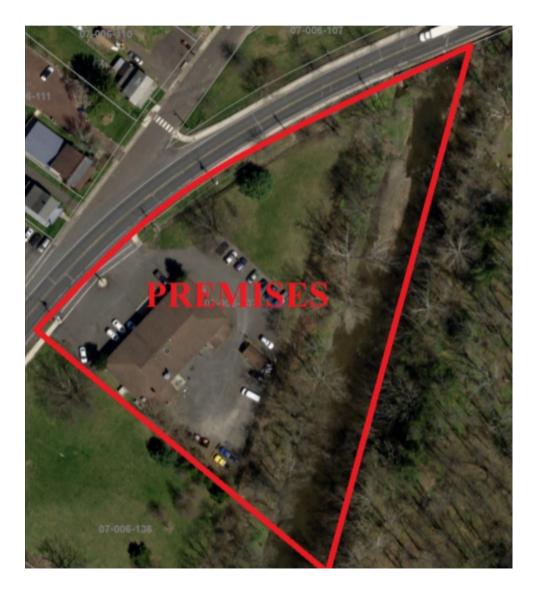

# Aerial View •

56 E Butler Avenue, Chalfont, PA 18914 Purchase Price: \$1,518,151 | Cap Rate: 6.25%