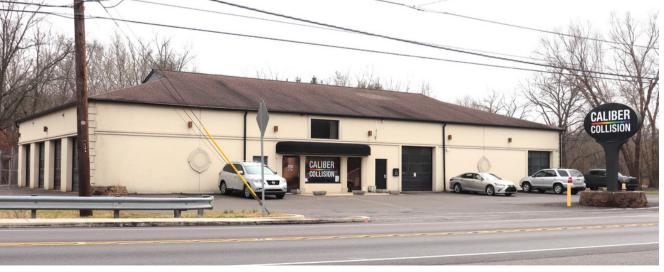

# Store Photos ◆

56 E Butler Avenue, Chalfont, PA 18914 Purchase Price: \$1,518,151 | Cap Rate: 6.25%