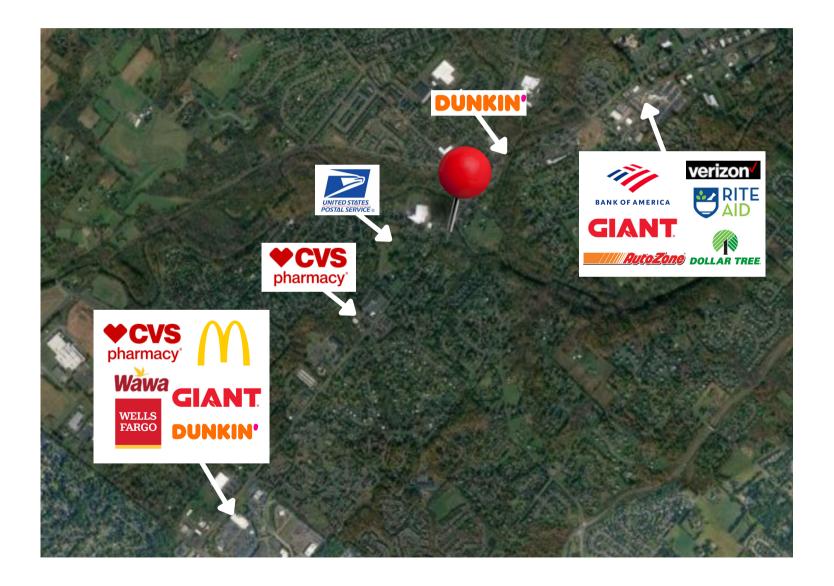

# **Aerial View with Tenants**

56 E Butler Avenue, Chalfont, PA 18914 Purchase Price: \$1,518,151 | Cap Rate: 6.25%