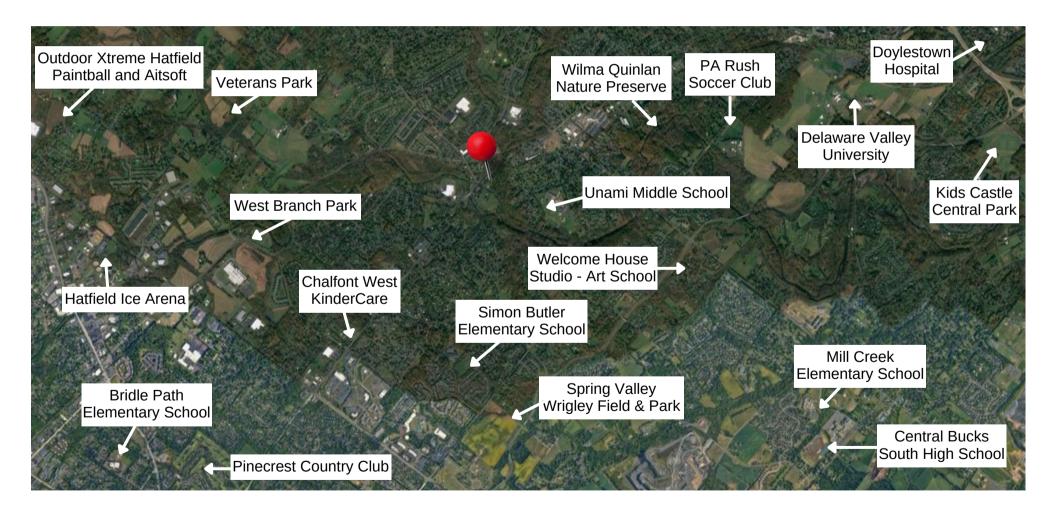

### **Traffic Generators**

56 E Butler Avenue, Chalfont, PA 18914 Purchase Price: \$1,518,151 | Cap Rate: 6.25%