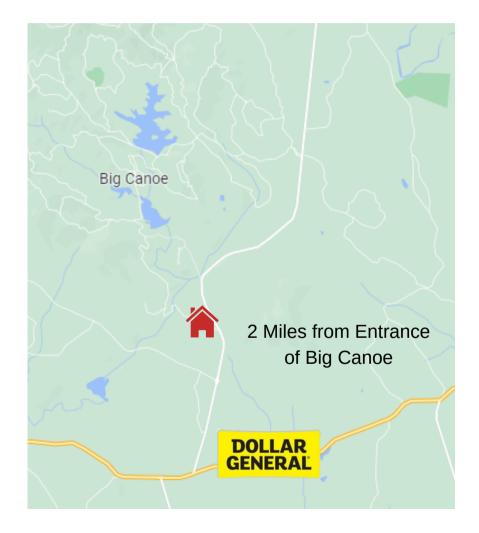

### **HIGHLIGHTS**

- 56 Miles North of Atlanta, GA
- Avg. HHI at 5-Mile: \$74K+
- New Silicone Coat to Roof
- 2 Miles from Big Canoe Community

25 Holcombe Village Cir, Marble Hill, GA 30148 Purchase Price: \$771,429 | Cap Rate: 7.00%