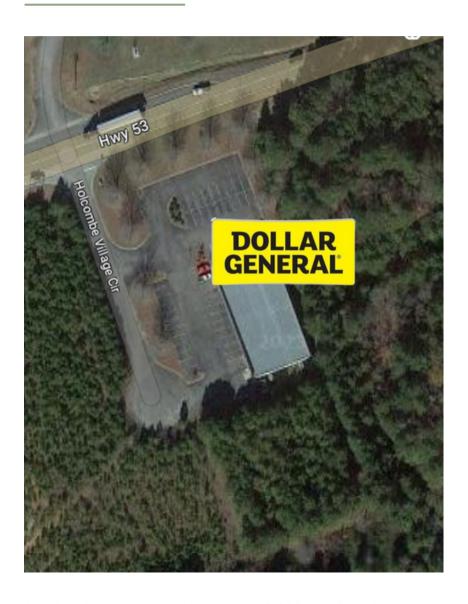

# Site Plan •

25 Holcombe Village Cir, Marble Hill, GA 30148 Purchase Price: \$771,429 | Cap Rate: 7.00%