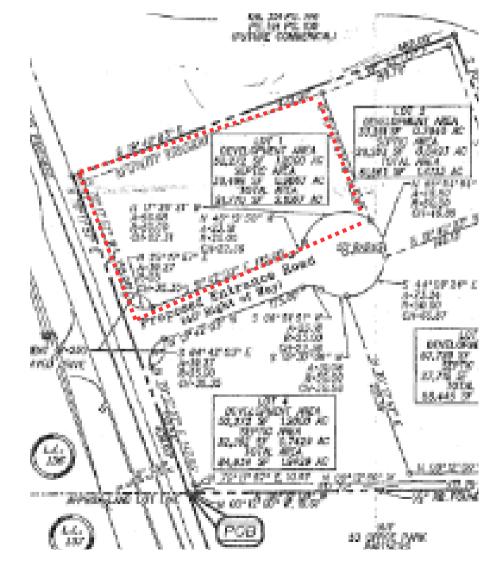

# Site Plan •

25 Holcombe Village Cir, Marble Hill, GA 30148 Purchase Price: \$771,429 | Cap Rate: 7.00%