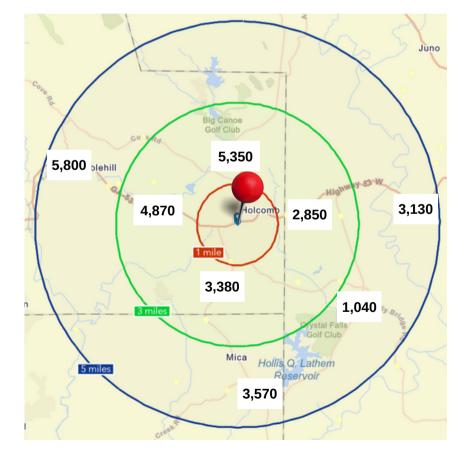

# Traffic Counts •

Data from 2020 - 2023

Red: 1 Mile Radius

Red: 1 Mile Radius Green: 3 Mile Radius Blue: 5 Mile Radius

25 Holcombe Village Cir, Marble Hill, GA 30148 Purchase Price: \$771,429 | Cap Rate: 7.00%