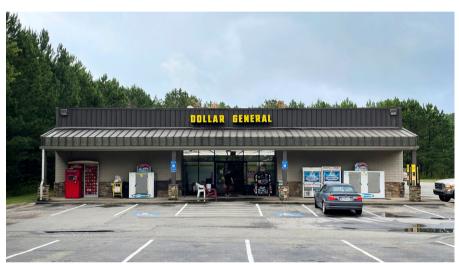

# Store Photos ◆

25 Holcombe Village Cir, Marble Hill, GA 30148 Purchase Price: \$771,429 | Cap Rate: 7.00%