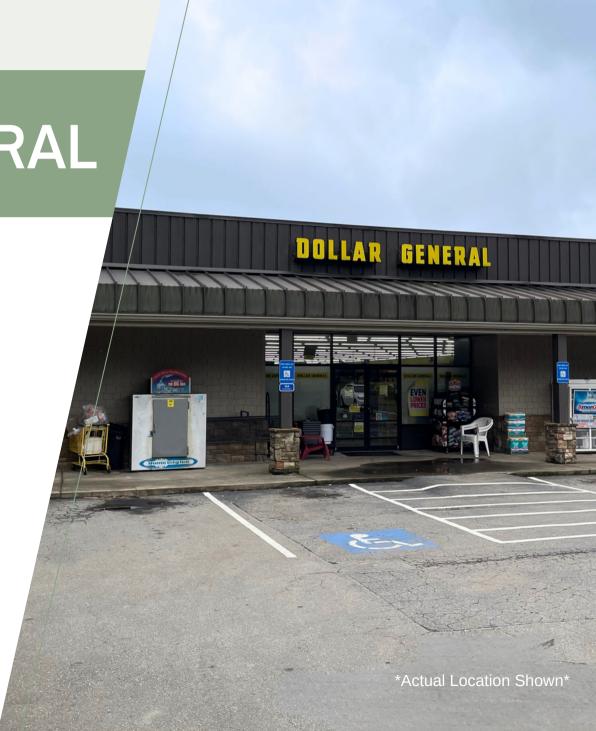

# Store Photos ◆

25 Holcombe Village Cir, Marble Hill, GA 30148 Purchase Price: \$771,429 | Cap Rate: 7.00%