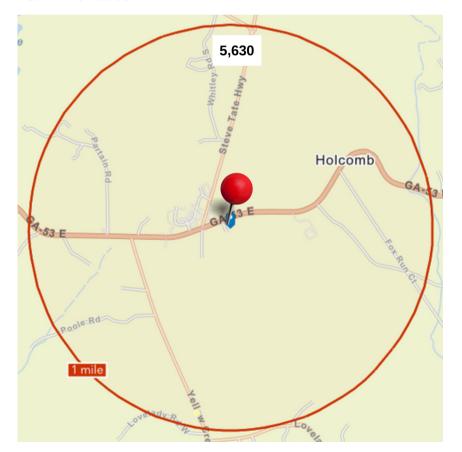

# Traffic Counts •

Data from 2020 - 2023

Red: 1 Mile Radius

Red: 1 Mile Radius Green: 3 Mile Radius Blue: 5 Mile Radius

25 Holcombe Village Cir, Marble Hill, GA 30148 Purchase Price: \$771,429 | Cap Rate: 7.00%