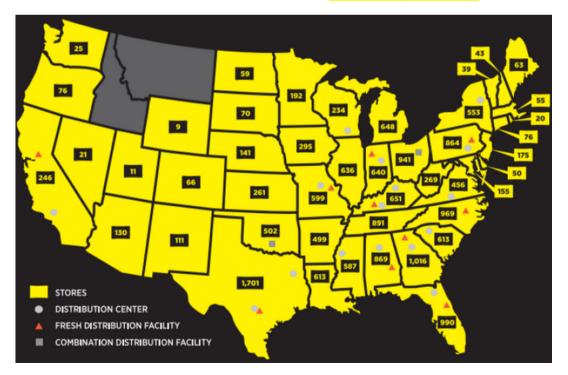

### **Company Profile**

Dollar General Corporation has been delivering value to shoppers for more than 80 years. Dollar General helps shoppers Save time. Save money. Every day.® by offering products that are frequently used and replenished, such as food, snacks, health and beauty aids, cleaning supplies, basic apparel, housewares and seasonal items at everyday low prices in convenient neighborhood locations. Dollar General operated 18,818 stores in 47 states as of October 28, 2022. In addition to high-quality private brands, Dollar General sells products from America's most-trusted manufacturers such as Clorox, Energizer, Procter & Gamble, Hanes, Coca-Cola, Mars, Unilever, Nestle, Kimberly-Clark, Kellogg's, General Mills, and PepsiCo. Learn more about Dollar General at <a href="www.dollargeneral.com">www.dollargeneral.com</a>.