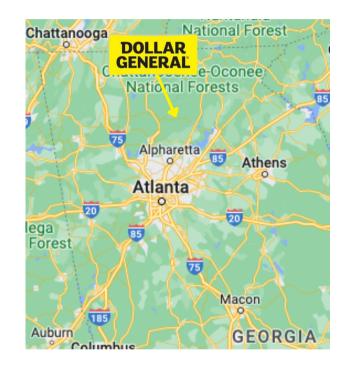

Holcombe Village Cir, Marble Hill, GA 30148 Purchase Price: \$771,429 | Cap Rate: 7.00%

# Property Summary •

 Asking Price:
 \$771,429

 Cap Rate:
 7.00%

 Annual Rent:
 \$54,000

 Lease Commencement:
 02/10/2007

 Lease Expiration:
 02/28/2027

**Renewal Options:** Two / 5-Year Renewals

**Building Size:** 9,014 +/- SF

Land Size: 2.14 +/- Approx. Acres

Parking: Adequate

Area Tenants: Ace Hardware, Huddle

House, Bank Ozk, Chevron, IGA Market

# Responsibility

**Tenant** RE Taxes, Building Insurance,

Minor repairs to heating, lighting, plumbing and air conditioning (Anything less than \$500 per occurrence), and Parking Lot Maintenance

(\$245/mo.)

**Lessor** Roof, Structure, and Major

CAM (greater than \$500 per

occurrence)

Lease Dollar General Corporation

Guarantor NYSE: DG



# Demographics •

1-Mile 3-Mile 5-Mile

**Population:** 297 4,169 8,732

Median Income: \$49,141 \$102,223 \$99,209

**Average Income:** \$74,366 \$138,979 \$138,765

### CONTACT INFORMATION

Gregory Fitzgerald, CCIM (800) 385-6421 gfitz@tri-oak.com www.tri-oak.com



25 Holcombe Village Cir, Marble Hill, GA 30148 Purchase Price: \$771,429 | Cap Rate: 7.00%

# Aerial View •



# Site Plan •





25 Holcombe Village Cir, Marble Hill, GA 30148 Purchase Price: \$771,429 | Cap Rate: 7.00%

### Aerial View with Tenants





25 Holcombe Village Cir, Marble Hill, GA 30148 Purchase Price: \$771,429 | Cap Rate: 7.00%

# Traffic Counts •

Data from 2020 - 2023

Red: 1 Mile Radius



Red: 1 Mile Radius Green: 3 Mile Radius Blue: 5 Mile Radius





25 Holcombe Village Cir, Marble Hill, GA 30148 Purc