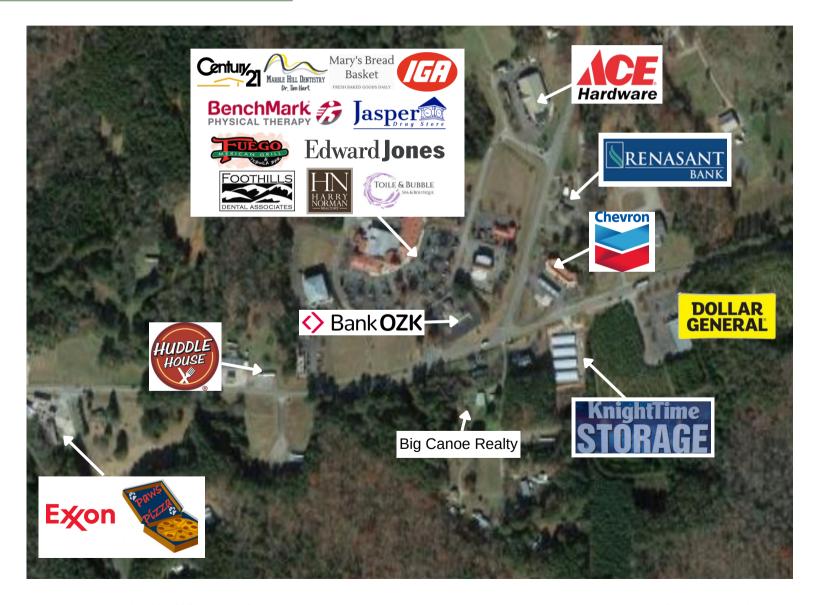

### Aerial View with Tenants

25 Holcombe Village Cir, Marble Hill, GA 30148 Purchase Price: \$771,429 | Cap Rate: 7.00%