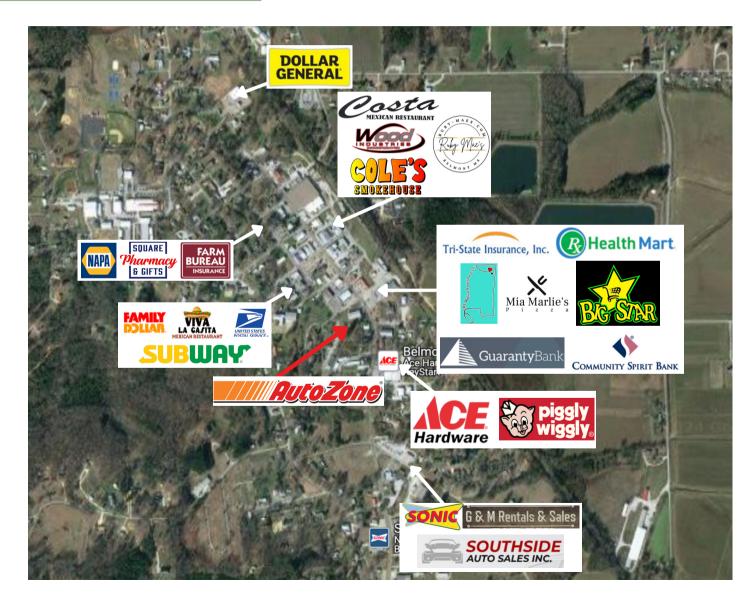

e, Subway, Big Star



RE Taxes, Building Insurance, Tenant HVAC

Lessor

Lease

Guarantor

Roof, Structure, Parking Lot AutoZone Inc

NYSE: AZO



# Demographics

|                 | 1-Mile   | 3-Mile   | 5-Mile   |
|-----------------|----------|----------|----------|
| Population:     | 1,225    | 3,182    | 4,896    |
| Median Income:  | \$42,941 | \$41,989 | \$40,985 |
| Average Income: | \$60,927 | \$59,001 | \$56,867 |

#### CONTACT INFORMATION

Rutland Patterson / Gregory Fitzgerald (404) 341-7460 rutland@tri-oak.com www.tri-oak.com



Autozone - NN Lease 343 2nd St, Belmont, MS 38827 Purchase Price: \$789,849 | Cap Rate: 6.60%

## Aerial View









Autozone - NN Lease 343 2nd St, Belmont, MS 38827 Purchase Price: \$789,849 | Cap Rate: 6.60%

#### Aerial View with Tenants **♦**





#### Autozone - NN Lease 343 2nd St, Belmont, MS 38827 Purchase Price: \$789,849 | Cap Rate: 6.60%

## Aerial View with Traffic Generators **♦**





#### Autozone - NN Lease 343 2nd St, Belmont, MS 38827

Purchase Price: \$789,849 | Cap Rate: 6.60%

## Traffic Counts **♦**

Data from 2020

#### Red: 1 Mile Radius



Red: 1 Mile Radius Green: 3 Mile Radius Blue: 5 Mile Radius







#### **Company Profile**

AutoZone is the leading retailer and distributor of automotive replacement parts and accessories in the Americas. Each store carries an extensive product line for cars, sport utility vehicles, vans and light duty trucks, including new and remanufactured automotive hard parts, maintenance items, accessories, and non-automotive products. The majority of stores have a commercial sales