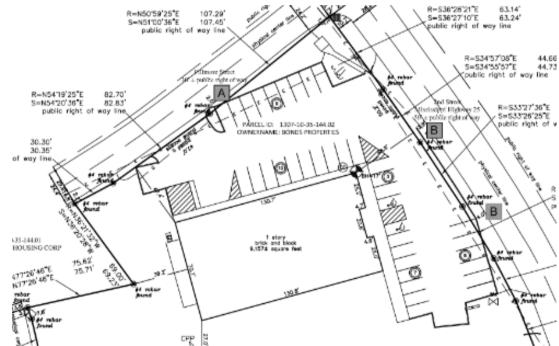

## Property Summary

| Asking Price:           | \$7 |
|-------------------------|-----|
| Cap Rate:               | 6.0 |
| Rent/NOI:               | \$5 |
| Lease Commencement:     | 10  |
| Lease Expiration:       | 09  |
| <b>Renewal Options:</b> | Fiv |
| Building Size:          | 9,0 |
| Land Size:              | 1.  |
| Parking:                | Ac  |
| Area Tenants:           | Do  |
|                         | ۱۸/ |

789,849 .60% 52,130 0/20/2009 9/30/2032 ive / 5-Year .014 +/- SF .12 +/- Acres dequate ollar General, Piggly Wiggly, Ace Hardware, Subway, Big Star

RE Taxes, Building Insurance, Tenant HVAC

Lessor

Lease

Guarantor