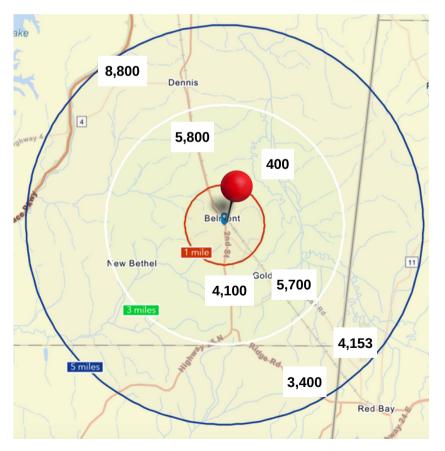

## Traffic Counts **♦**

Data from 2020

#### Red: 1 Mile Radius

Red: 1 Mile Radius Green: 3 Mile Radius Blue: 5 Mile Radius