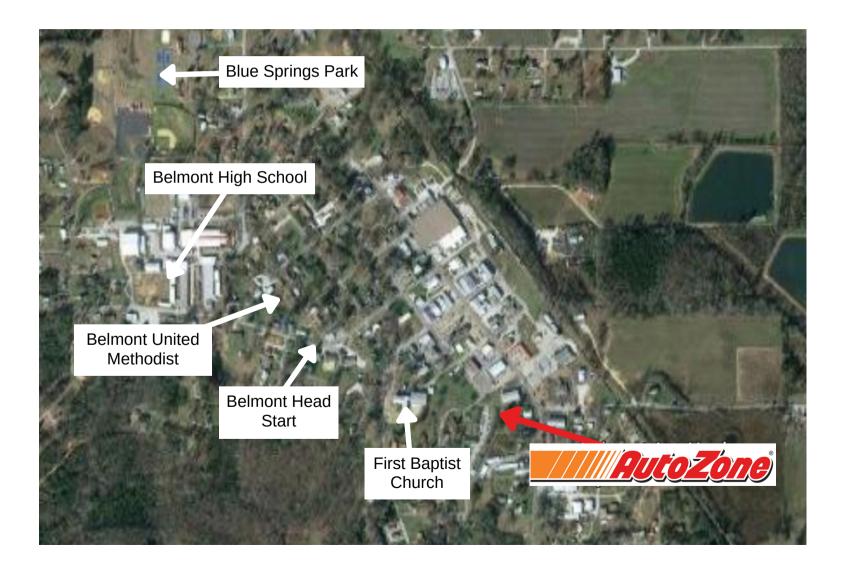

Demographics

|                 | 1-Mile   | 3-Mile   | 5-Mile   |
|-----------------|----------|----------|----------|
| Population:     | 1,225    | 3,182    | 4,896    |
| Median Income:  | \$42,941 | \$41,989 | \$40,985 |
| Average Income: | \$60,927 | \$59,001 | \$56,867 |

#### CONTACT INFORMATION

Rutland Patterson / Gregory Fitzgerald (404) 341-7460 rutland@tri-oak.com www.tri-oak.com



Autozone - NN Lease 343 2nd St, Belmont, MS 38827 Purchase Price: \$789,849 | Cap Rate: 6.60%

## Aerial View









Autozone - NN Lease 343 2nd St, Belmont, MS 38827 Purchase Price: \$789,849 | Cap Rate: 6.60%

#### Aerial View with Tenants **♦**





#### Autozone - NN Lease 343 2nd St, Belmont, MS 38827 Purchase Price: \$789,849 | Cap Rate: 6.60%

## Aerial View with Traffic Generators **♦**





#### Autozone - NN Lease 343 2nd St, Belmont, MS 38827

Purchase Price: \$789,849 | Cap Rate: 6.60%

## Traffic Counts **♦**

Data from 2020

#### Red: 1 Mile Radius



Red: 1 Mile Radius Green: 3 Mile Radius Blue: 5 Mile Radius







#### **Company Profile**

AutoZone is the leading retailer and distributor of automotive replacement parts and accessories in the Americas. Each store carries an extensive product line for cars, sport utility vehicles, vans and light duty trucks, including new and remanufactured automotive hard parts, maintenance items, accessories, and non-automotive products. The majority of stores have a commercial sales program that provides commercial credit and prompt delivery of parts and other products to local, regional and national repair garages, dealers, serv