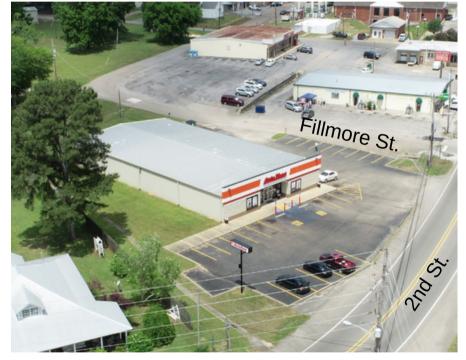

## Aerial View

Autozone - NN Lease 343 2nd St, Belmont, MS 38827 Purchase Price: \$789,849 | Cap Rate: 6.60%

#### Aerial View with Tenants **♦**

#### Autozone - NN Lease 343 2nd St, Belmont, MS 38827 Purchase Price: \$789,849 | Cap Rate: 6.60%