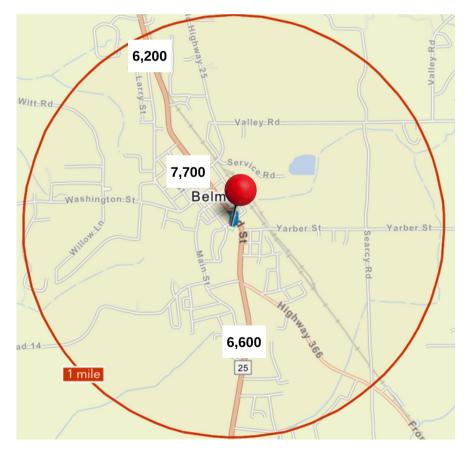

## Traffic Counts **♦**

Data from 2020

#### Red: 1 Mile Radius

Red: 1 Mile Radius Green: 3 Mile Radius Blue: 5 Mile Radius